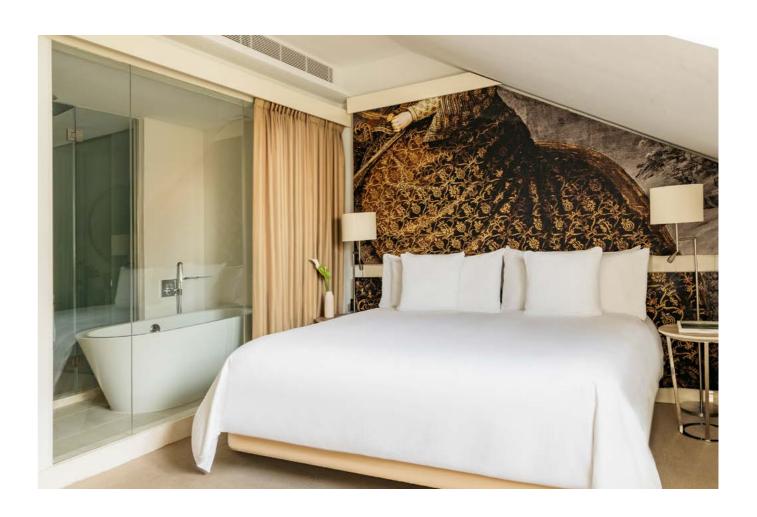

## CLASSIC ROOM

Elegance and good taste achieve the perfect balance in this peaceful space with warm, carpeted floors and velvetlined armchairs. With a queen-size bed, a bathroom with underfloor heating, a bathtub with a rainshower, and views of the quiet, private patio.

## PREMIUM ROOM

A room decorated in velvet and hardwood, ideal for resting after a busy day in Madrid. It consists of a king-size bed, a comfortable desk and a bathroom. Simplicity and comfort help ensure an unforgettable stay in the capital.

## SUPREME

A room with an elegant design and classic decoration, accompanied by the latest technology and features to guarantee your comfort. Perfect for after a long day exploring Madrid. With a magnificent king-size bed, a minimalist bathroom and large windows.

SUPREME FAMILY The perfect option for enjoying Madrid with the family in this superb and comfortable room. It features a small lounge with a sofa-bed for children and luxury details to ensure the comfort of adults.