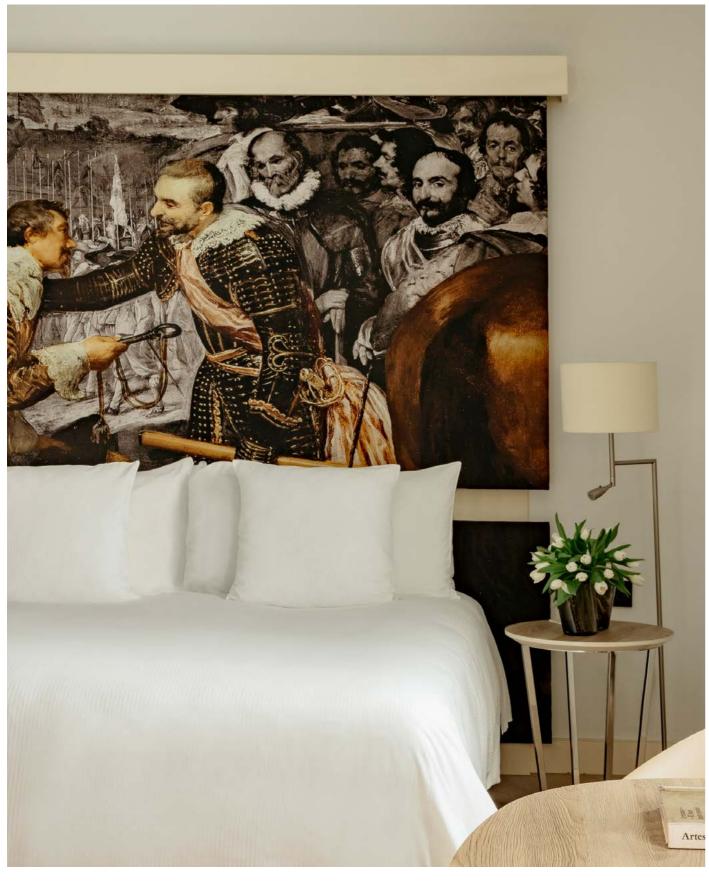

## CLASSIC ROOM

Elegance and good taste achieve the perfect balance in this peaceful space with warm, carpeted floors and velvetlined armchairs. With a queen-size bed, a bathroom with underfloor heating, a bathtub with a rainshower, and views of the quiet, private patio.

## PREMIUM ROOM

A room decorated in velvet and hardwood, ideal for resting after a busy day in Madrid. It consists of a king-size bed, a comfortable desk and a bathroom. Simplicity and comfort help ensure an unforgettable stay in the capital.

## SUPREME

A room with an elegant design and classic decoration, accompanied by the latest technology and features to guarantee your comfort. Perfect for after a long day exploring Madrid. With a magnificent king-size bed, a minimalist bathroom and large windows.