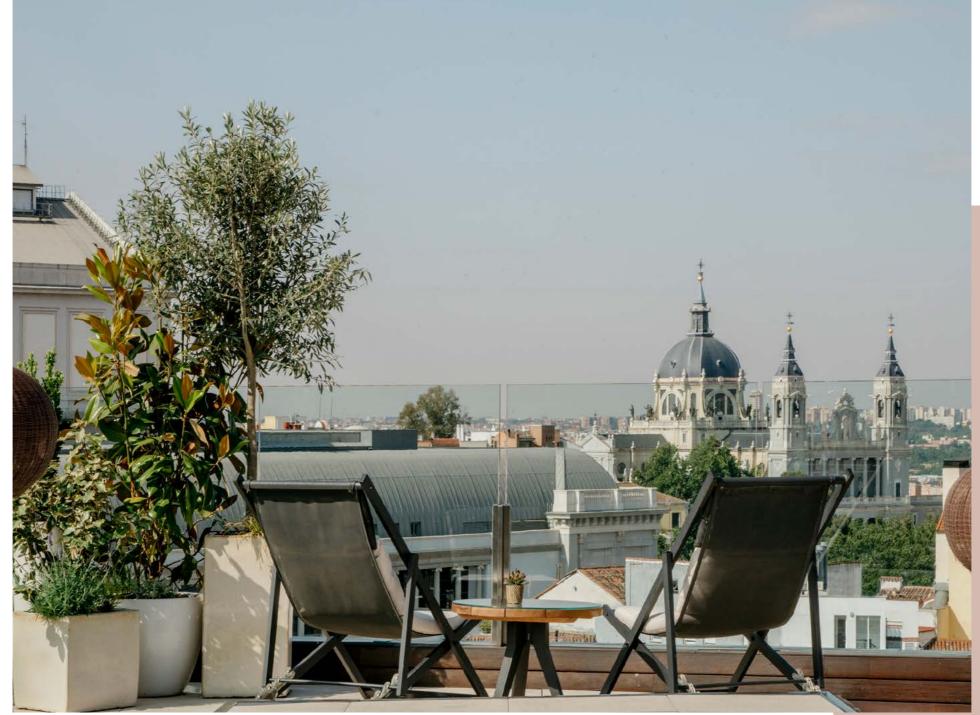

## ROOFTOP WITH VIEWS

The 19th-century palace that houses the hotel is crowned by a rooftop terrace designed to allow visitors to enjoy a life well lived. A rooftop area with a pool and whirlpool bathtub (open in season). A refreshing dip with views of the Royal Palace and the Barrio de los Austrias, with a sundeck and cocktail bar.