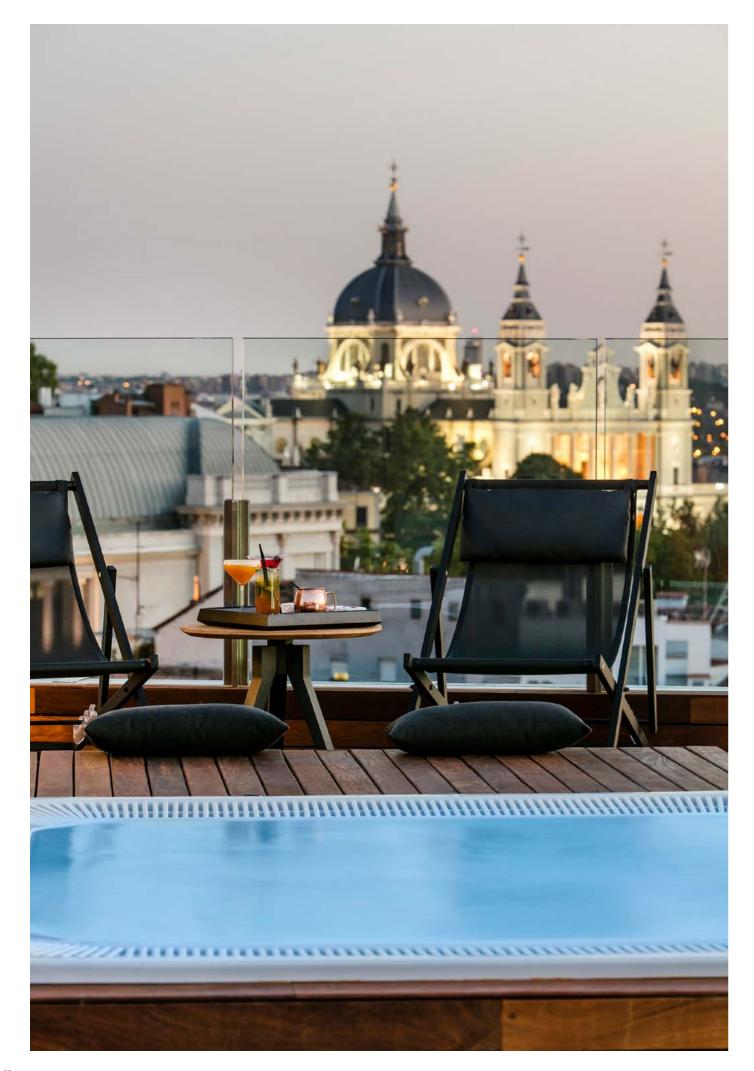

## ROOFTOP WITH VIEWS

The 19th-century palace that houses the hotel is crowned by a rooftop terrace designed to allow visitors to enjoy a life well lived. A rooftop area with a pool and whirlpool bathtub (open in season). A refreshing dip with views of the Royal Palace and the Barrio de los Austrias, with a sundeck and cocktail bar.