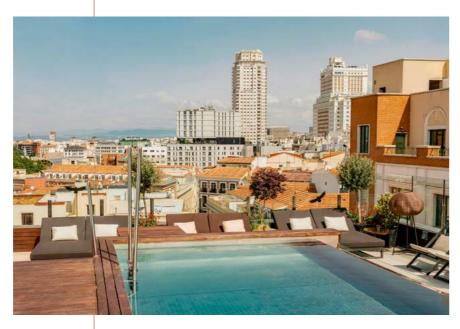

## ROOFTOP WITH VIEWS

The 19th-century palace that houses the hotel is crowned by a rooftop terrace designed to allow visitors to enjoy a life well lived. A rooftop area with a pool and whirlpool bathtub (open in season). A refreshing dip with views of the Royal Palace and the Barrio de los Austrias, with a sundeck and cocktail bar.