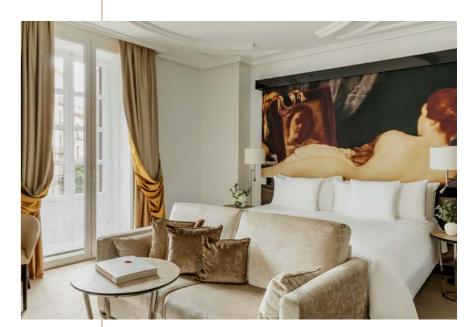

## PREMIUM ROOM

A room decorated in velvet and hardwood, ideal for resting after a busy day in Madrid. It consists of a king-size bed, a comfortable desk and a bathroom. Simplicity and comfort help ensure an unforgettable stay in the capital.

## SUPREME

A room with an elegant design and classic decoration, accompanied by the latest technology and features to guarantee your comfort. Perfect for after a long day exploring Madrid. With a magnificent king-size bed, a minimalist bathroom and large windows.