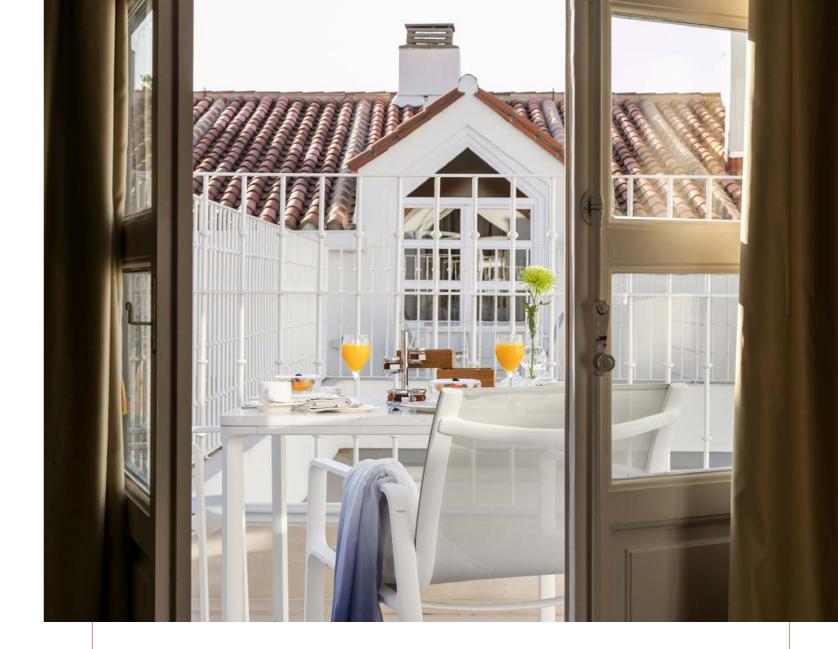

## JUNIOR SUITE WITH TERRACE REDLEVEL

Discover the perfect refuge and savor your stay in Madrid in a room that combines modern comforts and classic design with luxury finishes. With a lounge with a desk and a fantastic terrace to accompany the elegant bedroom.

## PENTHOUSE SUITE REDLEVEL

A fantastic penthouse with views over the Madrid de los Austrias from its amazing terrace and the most distinguished experience in the capital. With a king-size bed in its bedroom and a spacious separate lounge.

Discover Madrid in the total exclusivity that this charming suite provides. An icon of luxury and spaciousness with a large separate lounge, a magnificent meeting room, a bedroom with a king-size bed and a stunning terrace.