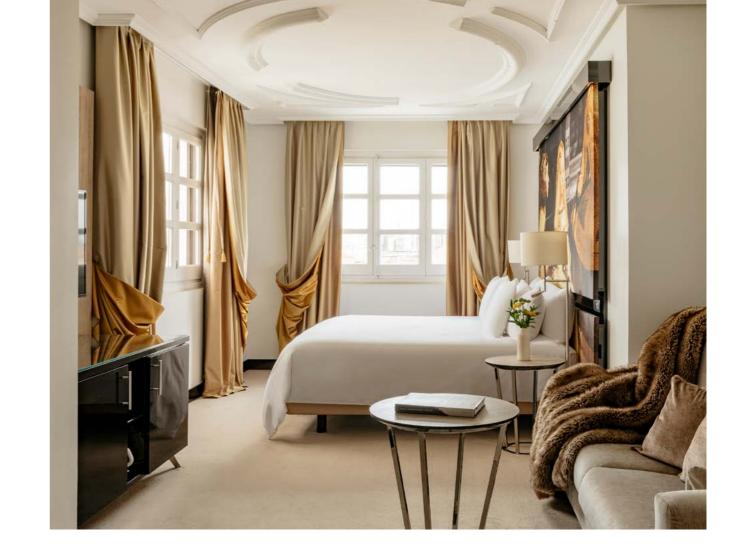

## CLASSIC ROOM

Elegance and good taste achieve the perfect balance in this peaceful space with warm, carpeted floors and velvetlined armchairs. With a queen-size bed, a bathroom with underfloor heating, a bathtub with a rainshower, and views of the quiet, private patio.

## PREMIUM ROOM

A room decorated in velvet and hardwood, ideal for resting after a busy day in Madrid. It consists of a king-size bed, a comfortable desk and a bathroom. Simplicity and comfort help ensure an unforgettable stay in the capital.

## SUPREME

A room with an elegant design and classic decoration, accompanied by the latest technology and features to guarantee your comfort. Perfect for after a long day exploring Madrid. With a magnificent king-size bed, a minimalist bathroom and large windows.