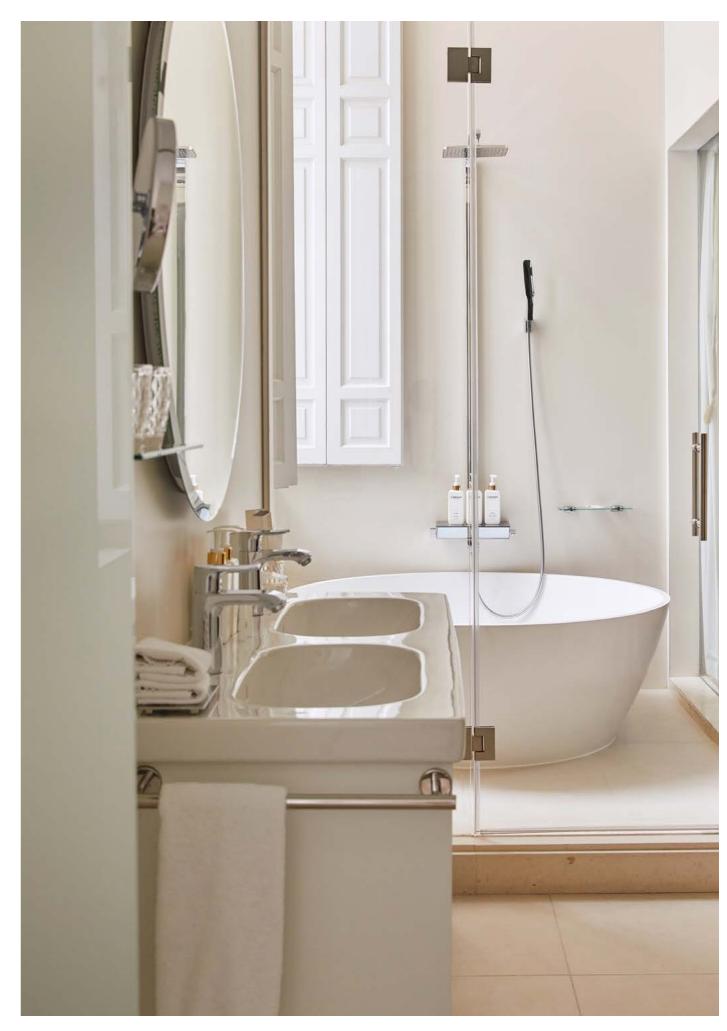

## CLASSIC ROOM

Elegance and good taste achieve the perfect balance in this peaceful space with warm, carpeted floors and velvetlined armchairs. With a queen-size bed, a bathroom with underfloor heating, a bathtub with a rainshower, and views of the quiet, private patio.

## DELUXE ROOM REDLEVEL

The elegance and sophistication of a superior accommodation at the heart of Madrid. It counts on a small lounge off the bedroom with a sofa and coffee table, as well as a sophisticated bathroom with a free-standing bathtub and a rainshower.