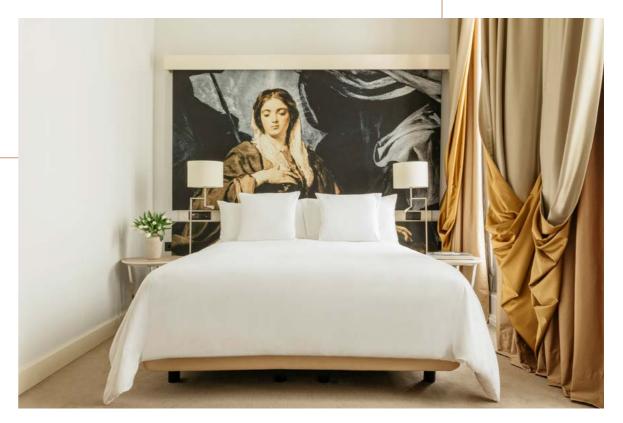

## CLASSIC ROOM

Elegance and good taste achieve the perfect balance in this peaceful space with warm, carpeted floors and velvetlined armchairs. With a queen-size bed, a bathroom with underfloor heating, a bathtub with a rainshower, and views of the quiet, private patio.

## PREMIUM ROOM

A room decorated in velvet and hardwood, ideal for resting after a busy day in Madrid. It consists of a king-size bed, a comfortable desk and a bathroom. Simplicity and comfort help ensure an unforgettable stay in the capital.

## SUPREME

A room with an elegant design and classic decoration, accompanied by the latest technology and features to guarantee your comfort. Perfect for after a long day exploring Madrid. With a magnificent king-size bed, a minimalist bathroom and large windows.